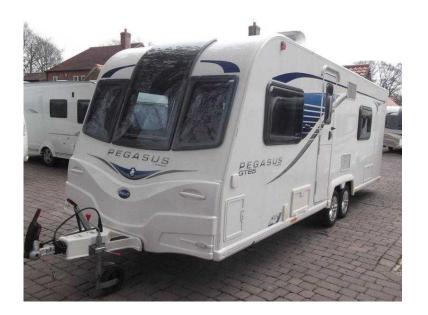

## Bailey Pegasus 2014 (16,995 GBP)

Location Yorkshire and the Humber, Cleveland https://www.freeadsz.co.uk/x-331951-z

BAILEY PEGASUS BOLOGNA / 4 Berth - TWIN

| [2]\$P\$\${]\$P\$   [2]\$P\$\$P\$\$P\$   [2]\$P\$\$P\$\$P\$   [2]\$P\$\$P\$\$P\$   [2]\$P\$\$P\$\$P\$   [2]\$P\$\$P\$\$P\$   [2]\$P\$\$P\$\$P\$   [2]\$P\$                                                                                                                                                 |                                                                                                                                                                                                                                     |
|------------------------------------------------------------------------------------------------------------------------------------------------------------------------------------------------------------------------------------------------------------------------------------------------------------|-------------------------------------------------------------------------------------------------------------------------------------------------------------------------------------------------------------------------------------|
|                                                                                                                                                                                                                                                                                                            | n de la compañía de l<br>Na de la compañía de l |
| https://www<br>51-z<br>51-z<br>51-z<br>51-z<br>51-z<br>51-z<br>51-z<br>51-z                                                                                                                                                                                                                                | Baile                                                                                                                                                                                                                               |
| www.fre                                                                                                                                                                                                                                                                                                    | ey                                                                                                                                                                                                                                  |
| eeadsz.co<br>Pegasu<br>Pegasu<br>Pegasu<br>Pegasu<br>Pegasu<br>Pegasu<br>Pegasu<br>Pegasu<br>Pegasu<br>Pegasu<br>Pegasu<br>Pegasu<br>Pegasu<br>Pegasu                                                                                                                                                      | Pegasu                                                                                                                                                                                                                              |
| uk/x                                                                                                                                                                                                                                                                                                       | S                                                                                                                                                                                                                                   |
| 3319   2014   2014   2014   2014   2014   2014   2014   2014   2014   2014   2014   2014   2014   2014   2014   2014   2014   2014   2014   2014   2014   2014   2014   2014   2014   2014   2014   2014   2014   2014   2014   2014   2014   2014   2014   2014   2014   2014   2014   2014   2014   2014 | 2014                                                                                                                                                                                                                                |