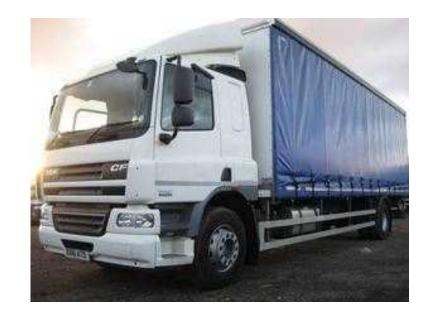

## **DAF CF 2011**

Location **West Midlands, Herefordshire** https://www.freeadsz.co.uk/x-331993-z

Vehicle Make: DAF, Vehicle Model: CF65-250, Registration Year: 2011, MOT Expires: 30/04/2016, Body Type: Curtain, Cab Type: Sleeper, Price: £P.O