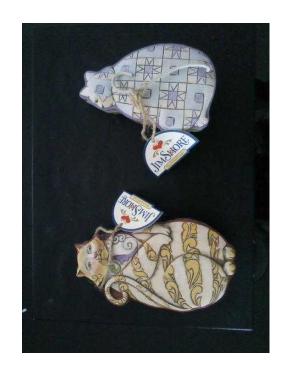

## **Heartwood Creek, Cat Trinkets x2 (15 GBP)**

Location **South East, East Sussex** https://www.freeadsz.co.uk/x-332007-z

Jim Shores, Catalogue nos 4009948 & 4009950, both as new one with box, 07884211929 078842119...(click to reveal full phone).