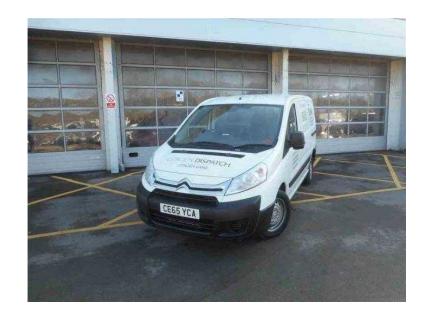

## **Citroen Dispatch 2015 (10,990 GBP)**

Location **South West, Avon** https://www.freeadsz.co.uk/x-332072-z

Plus VAT, Bulkhead Steel, Ply Lining, Twin Sliding Side Load Doors, Parking Distance Control Rear, Satellite Navigation, Bluetooth Connectivity, Cruise Control, Air Conditioning, Deadlocks, Electric Front Windows, Electric Folding Door Mirrors, Auxiliary Power Socket, Overhead Storage, Remote Central Locking, Service Indicator System, Anti-Lock Braking System (ABS), Power Assisted Steering (PAS), Height Adjustable Drivers seat, Adjustable Steering Column, Low Mileage, Save £ £ £'s on New, Flexible Finance Options Available, \*Video Available at Evanshalshaw.com\*
Remote Central Locking, Air Conditioning, Cruise Control, Electric Front Windows, Satellite Navigation, Adjustable Steering