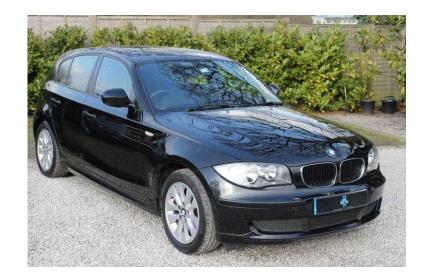

## **BMW 1 Series 2010 (8,200 GBP)**

Location East of England, Hertfordshire https://www.freeadsz.co.uk/x-332107-z

ABS, Immobiliser, Traction Control, Remote Central Locking, Power Steering, Air Conditioning, Electric Windows, Trip Computer, CD Player, Electric Mirrors, Front Fog Lamps, Front Centre Armrest, Multiple Airbags, Cloth Upholstery, iPod Connectivity, Bluetooth, Isofix, Push Button

| BMW 1 Series 2010  https://www.freeadsz.co.uk/x-3321 07-z |
|-----------------------------------------------------------|-----------------------------------------------------------|-----------------------------------------------------------|-----------------------------------------------------------|-----------------------------------------------------------|-----------------------------------------------------------|-----------------------------------------------------------|-----------------------------------------------------------|-----------------------------------------------------------|-----------------------------------------------------------|