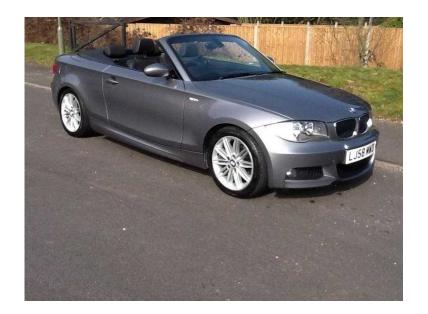

## **BMW 1 Series 2008 (8,990 GBP)**

Location **East of England, Hertfordshire** https://www.freeadsz.co.uk/x-332108-z

RARE LOW MILEAGE "M"SPORT CONVERTIBLE. GREAT CONDITION AND DRIVES REALLY WELL. BIG MONEY NEW SO GREAT VALUE! TEL. ANYTIME. BY APPOINTMENT ONLY. CLOSED SUNDAYS. JTN11 M25 CHERTSEY, SURREY. PX CONSIDERED. CARS ALSO PURCHASED. ABS, Traction Control, Central Locking, Remote Central Locking, Power Steering, Air Conditioning, Electric Windows, Trip Computer, CD Player, Electric Mirrors, Front Fog Lamps, Power Hood, UK Specification, UK Supplied, Height Adjustable Seat, Adjustable Steering Column, Sports Seats, Multifunction Steering Wheel, Rear Headrests, Multiple Airbags, Metallic Paintwork, Push Button