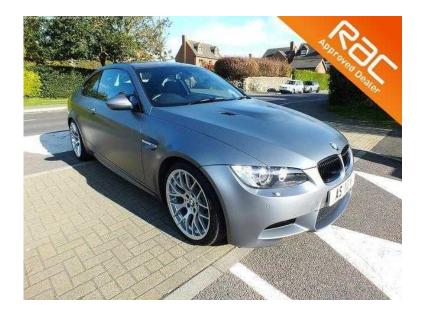

## BMW M3 2010 (34,993 GBP)

Location East of England, Hertfordshire https://www.freeadsz.co.uk/x-332111-z

\*\*\*\*ALL VEHICLES COME WITH A MINIMUM OF 6 MONTHS RAC WARRANTY, 12 MONTHS BREAKDOWN AND HOME START\*\*\*\*\* GP Cars are delighted to present for sale, GREY, this stunning M3 DCT finished in Frozen Grey (Unique Shampoo included) with a full black Novillo leather interior. This car looks absolutely stunning and comes with genuine BMW CSL alloy wheels. Some other items of spec include; FULL BMW SERVICE HISTORY, Competition pack, EDC (Electronic Damper Control), Automatic low light sensing and adaptive Xenon headlights, Heated seats, Electrically adjustable seats with lumbar support, Electric folding heated door mirrors, Piano black interior design pack, High gloss shadow line exterior trim, Electric windows, Height and reach adjustable steering column, Radio/CD/MP3/Aux, Colour satellite navigation system, Trip computer, Category 1 alarm and immobiliser. This M3 is HPI clear, we accept credit and debit card payments, we can organise competitive finance for you and we would be happy to take your current vehicle in as part exchange. Viewing by appointment only (GY60FSD), £34,993 Heated Seats, Electric Windows, Trip