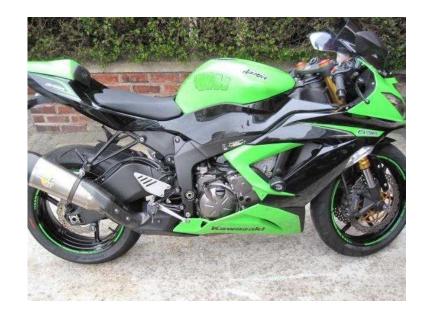

## Kawasaki ZX 2013 (70 GBP)

Location **North, Merseyside** https://www.freeadsz.co.uk/x-332172-z

2013 (63) KAWASAKI ZX636EDF Information, Stock Code: 1046958, Registration: RJ63 MPX, Mileage: 8000, Colour: Green, Displacement: 636, Alarm: No, Immobiliser: No, DataTag: Yes, Previous Owners: 2, History: Full Service History, Condition: