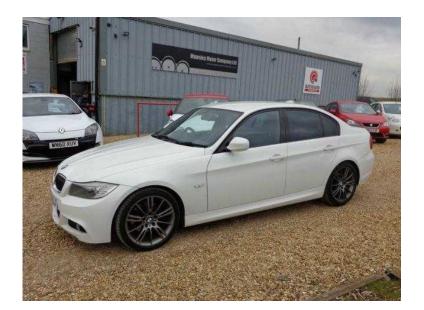

## BMW 3 Series 2010 (9,990 GBP)

Location **East Midlands, Leicestershire** https://www.freeadsz.co.uk/x-332219-z

Air Conditioning, Automatic with Two Zone Control, Cruise Control, Park Distance Control (PDC), Rear, 18in Star Spoke Alloy Wheels with Run Flat Tyres, Alarm System (Thatcham 1), BMW Professional Radio with Single CD Player (with MP3 Playback Capability), Electric Windows Front and Rear, with Open/Close Fingertip Control, Metallic Paint, On Board Computer (OBC), Tyre Puncture Warning System (TPWS), Upholstery Dakota Leather with Royal Blue Stitching. 5 seats, WHITE, All major Credit and Debit cards accepted, Finance arranged, Autoguard Warranties available, £9,990 p/x welcome Air Conditioning, Cruise