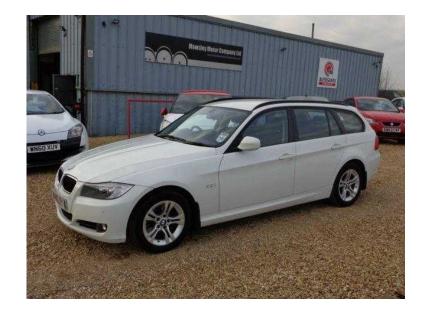

## **BMW 3 Series 2012 (8,490 GBP)**

Location **East Midlands, Leicestershire** https://www.freeadsz.co.uk/x-332220-z

Air Conditioning, Manual, 16in Light Alloy Double Spoke with 205/55 R16 Tyres, Alarm System (Thatcham 1), BMW Professional Radio with Single CD Player (with MP3 Playback Capability), Electric Windows Front and Rear, with Open/Close Fingertip Control, On Board Computer (OBC), Tyre Puncture Warning System (TPWS). 5 seats, WHITE, All major Credit and Debit cards accepted, Finance arranged, Autoguard Warranties available, £8,490 p/x welcome