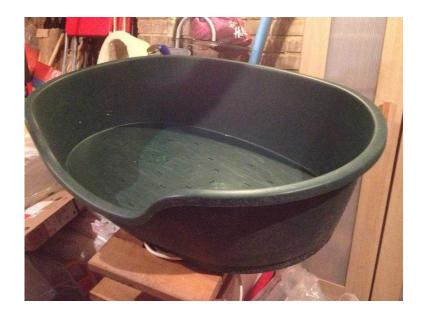

## **Large Green Plastic Dog Bed (10 GBP)**

Location **South East, East Sussex** https://www.freeadsz.co.uk/x-332285-z

Large Green Plastic Dog Bed 42 inches x 29 inches x 9 inches deep Buyer collects from Telscombe Cliffs please. &pound