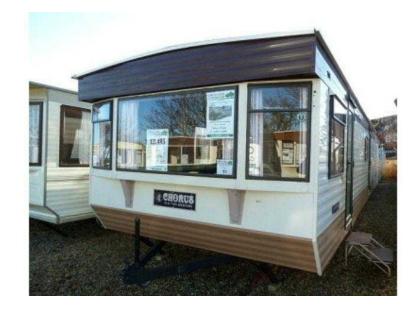

## Atlas Chorus (2,495 GBP)

Location East of England, Norfolk https://www.freeadsz.co.uk/x-332313-z

Atlas Chorus 30 x 10 2B Standard Model Very good condition, has been well looked after over the years, has twin bedroom with a drop down bunk bed. Has a 'hip' style bath and shower. Free delivery in Norfolk. Fully checked and 'Gas Safe' certificated, Excellent value at £2,495.00 Stock No.