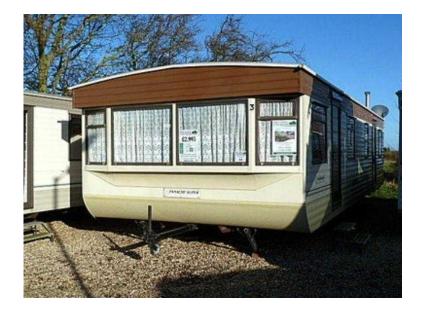

## Atlas Panache (2,995 GBP)

Location **East of England, Norfolk** https://www.freeadsz.co.uk/x-332318-z

Atlas Panache Super 32 x 12 2B Standard model Very good condition throughout. Free delivery in Norfolk. Fully checked and 'Gas Safe' certificated, Excellent value at £2,995.00 Stock No.