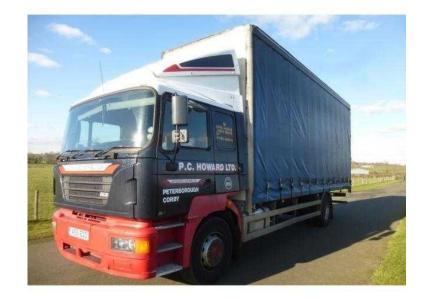

## **ERF ECS 2001**

Location **East Midlands, Leicestershire** https://www.freeadsz.co.uk/x-332370-z

Manufacturer: ERF, Model: ECS, Engine: 280, Gearbox: Manual, Axles: 4X2, Cabin: Sleeper Cab, Other Spec, SLEEPER CAB, 4X2, AIR SUSPENSION, CURTAINSIDER, VERY GOOD,