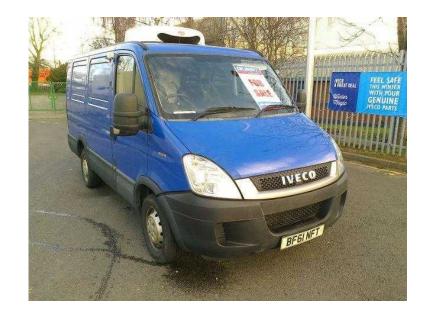

## Iveco Daily 2011 (9,750 GBP)

Location North, Cheshire https://www.freeadsz.co.uk/x-332404-z

Iveco DAILY 35S18 3000L WITH FRIDGE CONVERSION, Location: Coventry, Mileage: 97010, Colour: Blue, First Registered: September 2011, Fuel: Diesel, Transmission: Manual, Price: £9,750 + VAT, fully inspected and prepared, Part Exchange and Finance