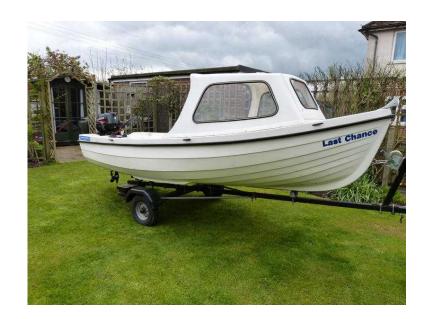

## **ORKNEY FISHING BOAT, TRAILER, AND OUTBOARD ENGINE (1,600 GBP)**

Location London, London https://www.freeadsz.co.uk/x-332417-z

ORKNEY SPINNER 13 GRP hull with cuddy. Good condition. Dimensions - length 13' beam 5'5" weight 250 lbs. ROAD TRAILER Professionally built with a winch. OUTBOARD ENGINE Suzuki 6hp, 4 stroke, nearly new only used for 8 running hours. Separate 5 gallon fuel tank. EXTRAS Oars, anchor, boat hook, life jackets, ropes, plus more ...... CASH ON