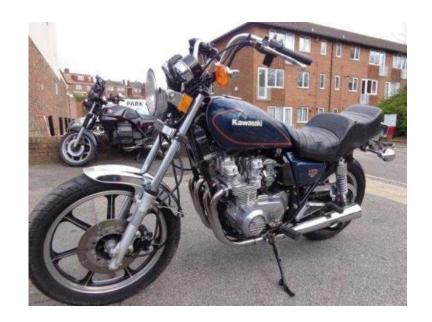

## Kawasaki Z 1981 (999 GBP)

Location **South East, West Sussex** https://www.freeadsz.co.uk/x-332534-z

Condition:, Used: An item that has been previously used. See the seller's listing for full details and description of any imperfections. See all condition definitions- opens in a new window or tab ... Read moreabout the condition, Year: 1981, Mileage: 24,000 Date of 1st Registration: 01/11/1981, Manufacturer: Kawasaki Model: OTHER, Engine Size: 550 Type: Tourer, Start Type: Electric start Colour: Blue, Drive Type: Chain Metallic Paint: Yes, Previously Registered Overseas: