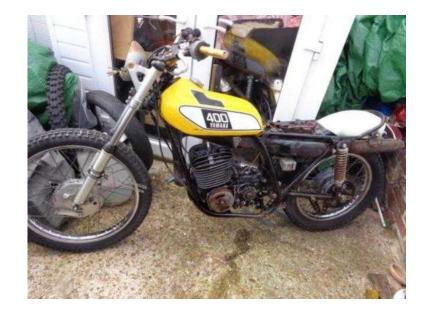

## Yamaha DT 1975 (699 GBP)

Location **South East, West Sussex** https://www.freeadsz.co.uk/x-332535-z

Condition:, Used: An item that has been previously used. See the seller's listing for full details and description of any imperfections. See all condition definitions- opens in a new window or tab ... Read moreabout the condition, Year: 1975, Mileage: 0 Manufacturer: Yamaha, Engine Size: 400 Model: DT400 MX, Start Type: Kick start Type: Enduro/Supermoto (road legal), Drive Type: Chain Colour: Yellow, Previously Registered Overseas: Yes Date of 1st Registration: 01/10