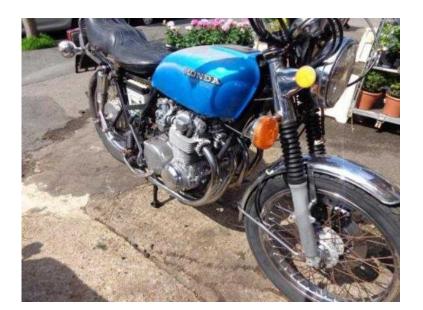

## Honda CB 1976 (899 GBP)

Location South East, West Sussex https://www.freeadsz.co.uk/x-332542-z

Condition:, Used: An item that has been previously used. See the seller's listing for full details and description of any imperfections. See all condition definitions- opens in a new window or tab ... Read moreabout the condition, Year: 1976, Mileage: 46,000 Manufacturer: Honda, Engine Size: 550 Model: CB550/4 F1, Start Type: Electric start Type: Super Sport, Drive Type: Chain Colour: Blue, Previously Registered Overseas: Yes Date of 1st Registration: 01/04