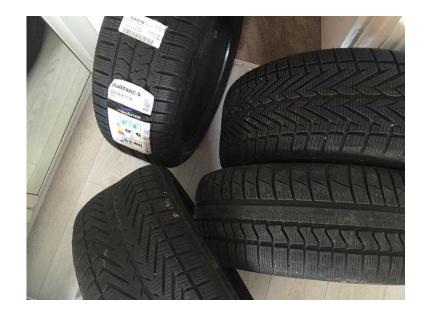

## 4 Winter tyres 400

Location **South East, West Sussex** https://www.freeadsz.co.uk/x-332563-z

4 winter tyres Size 2x 225/45 R17 (one brand new and one used) 2x 225/40 R17 (one brand new and one used) You can collect them in Brighton Marina. I can e-mail you more pictures. Tyres are in good.