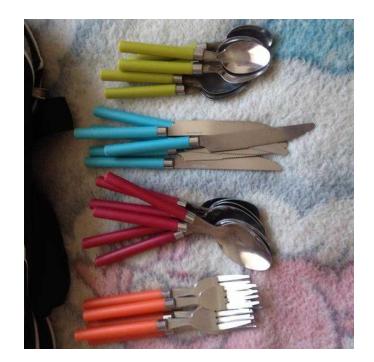

## **Camping Water container and cutlery (4 GBP)**

Location South East, East Sussex https://www.freeadsz.co.uk/x-332639-z

6 piece set of light weight cutlery and fresh water container good condition;

https://www.freeadsz.co.uk/x-3326 39-z