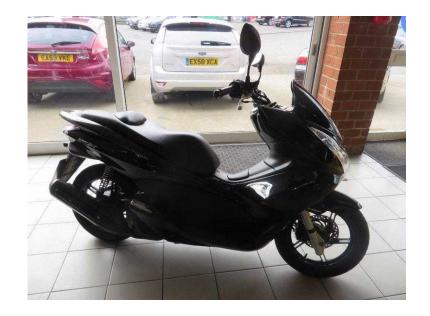

## Honda WW 125 2013 (1,990 GBP)

Location **South East, Kent** https://www.freeadsz.co.uk/x-332670-z

THIS IDEAL FIRST BIKE IS READY TO RIDE AWAY ALL MAJOR CREDIT AND DEBIT CARDS TAKEN .PX WELCOME .

ABS, Trip Computer, Sports Rack, Paddock Stand Bobbins, LOW INSURANCE