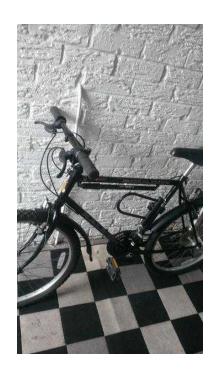

## Bicycle, Raleigh boulder Mountain bike, 15 Shimano gears, lock and inflator Hardly Use

Northern Ireland, County Durham Location https://www.freeadsz.co.uk/x-332763-z

Great bike hardly used, 15 Shimano gears, grip shift, quick shift, mud guards, centre pull brakes, 26 inch wheel comes with lock with two keys and inflator, welcome to view, Also have a cycle/skateboarding /roller skating helmet for sale! Pro rider USA with clip on protective cover size L 58 -62 CMS colour is deep red, As New never worn £4 see!