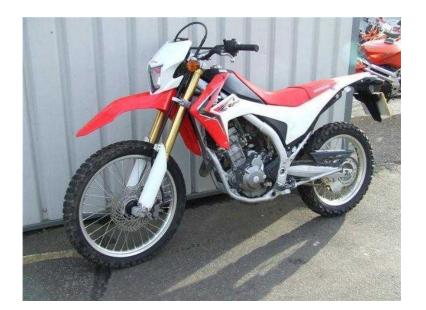

## Honda CRF (3,300 GBP)

Location **East of England, Norfolk** https://www.freeadsz.co.uk/x-332793-z

Model Description, Honda CRF 250 L. This 2013 model has only 743 miles on the clock and has had one owner from new. In mint condition and only been used for light trail riding around Norfolk. This bike will not be on the showroom floor for long so grab yourself a good deal. Call Norfolk's No1 KTM dealer on 01603 722800 01603 7228...(click to reveal full phone number) . £3300