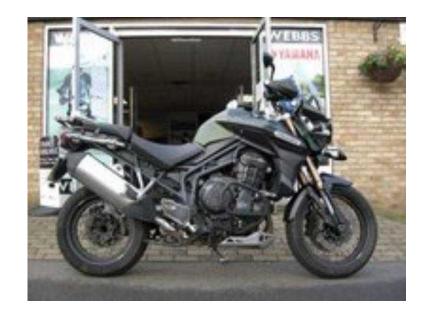

## Triumph Explorer 2013 (8,699 GBP)

Location **East of England, Norfolk** https://www.freeadsz.co.uk/x-332801-z

Model, Explorer 1200 Explorer Adventure, Engine Size, 1215cc, Colour, Year, 2013 13 Reg, Mileage, 27000 Miles, Location, Webbs Peterborough, To reserve this bike call 01733 223 444 01733 223 4...(click to reveal full phone number), Green, 1 owner, This 1 owner from new Triumph Explorer XC in Matt Khaki Green running on a 13 plate with 27000 miles on the clock. Comes with all the usual XC goodies Fog lights, Alloy Sump guard Engine bars and hand guards. Full dealer service history. For more info please call Webbs on 01733 223444 01733 2234...(click to reveal full phone number) . £8