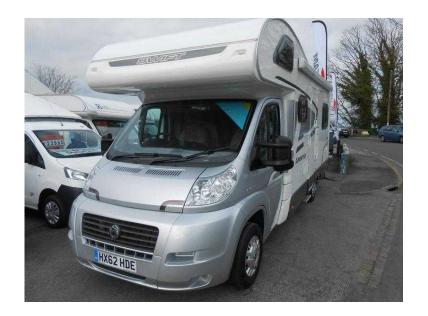

## **Swift Lifestyle 2012 (34,995 GBP)**

Location **South East, Kent** https://www.freeadsz.co.uk/x-332816-z

model has an Over Cab Double Bed, Mid Dinette Double and a Roomy End Lounge. Featuring Mid Kitchen with Oven, Grill, 3 Burner Hob,ink, 3-Way Fridge, Washroom with Cassette Toilet, Shower, Hand Basin, Leisure Battery, Mains Hook Up, Power Management System, Hot Water, Heating, Flyscreens, Blinds, Wardrobe, Sunblind, Cab Air Conditioning, Cruise Control 6 Berth, 3-Way Fridge, 3-Burner Hob, Sunblind, Power steering, Central locking, Air Conditioning, Electric windows, End Lounge, Double Dinette, 6 Seat Belts, Fiat Ducato Base, 12 month

We have a very little used 6 Berth Swift Lifestyle 686 for Sale with a full complement of 6 Seat Belts. This

|    | Swift                  | Lifestyle     | 2012   |
|----|------------------------|---------------|--------|
|    | https://www.fr<br>16-z | eeadsz.co.uk/ | x-3328 |
|    | Swift                  | Lifestyle     | 2012   |
|    | https://www.fr         | eeadsz.co.uk/ | x-3328 |
|    | Swift                  | Lifestyle     | 2012   |
|    | https://www.fr         | eeadsz.co.uk/ | x-3328 |
|    | Swift                  | Lifestyle     | 2012   |
|    | https://www.fr         | eeadsz.co.uk/ | x-3328 |
| 製厂 | Swift                  | Lifestyle     | 2012   |
|    | https://www.fr         | eeadsz.co.uk/ | x-3328 |
|    | Swift                  | Lifestyle     | 2012   |
|    | https://www.fr         | eeadsz.co.uk/ | x-3328 |
|    | Swift                  | Lifestyle     | 2012   |
|    | https://www.fr         | eeadsz.co.uk/ | x-3328 |
|    | Swift                  | Lifestyle     | 2012   |
|    | https://www.fr<br>16-z | eeadsz.co.uk/ | x-3328 |
|    | Swift                  | Lifestyle     | 2012   |
|    | https://www.fr         | eeadsz.co.uk/ | x-3328 |
| 温  | Swift                  | Lifestyle     | 2012   |
|    | https://www.fr<br>16-z | eeadsz.co.uk/ | x-3328 |