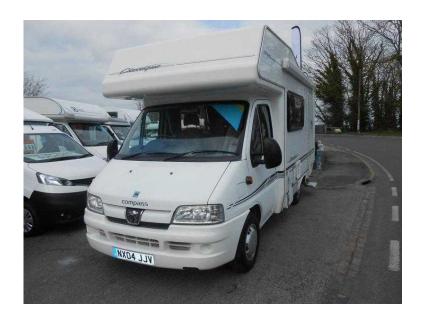

## Compass Classique 2004 (19,995 GBP)

Location South East, Kent https://www.freeadsz.co.uk/x-332817-z

We have a four berth Compass Classique 300 with Forward Dinette and Separate Settee make a comfortable lounge. The kitchen is situated at the rear with 4 Burner Hob, Oven, Grill, 3 Way Fridge, there is a corner washroom with Cassette Toilet, Shower, Hand Basin, Heating, Hot Water, Bike Rack, Status TV Aerial,

4 Berth, Heating, Hot Water, 3-Way Fridge, 4-Burner Hob, Grill, Rear Kitchen, Rear Washroom, Power steering, Central locking, Electric windows, 4 Travelling Seats, Peugeot Boxer, 12 month

|    | Compass Classique 2004  https://www.freeadsz.co.uk/x-3328 17-z  Compass Classique 2004 |
|----|----------------------------------------------------------------------------------------|
|    | https://www.freeadsz.co.uk/x-3328<br>17-z<br>Compass Classique 2004                    |
|    | https://www.freeadsz.co.uk/x-3328<br>17-z                                              |
|    | Compass Classique 2004                                                                 |
|    | https://www.freeadsz.co.uk/x-3328                                                      |
|    | Compass Classique 200                                                                  |
|    | https://www.freeadsz.co.uk/x-3328                                                      |
| 經濟 | Compass Classique 200                                                                  |
|    | https://www.freeadsz.co.uk/x-3328                                                      |
|    | Compass Classique 200                                                                  |
|    | https://www.freeadsz.co.uk/x-3328                                                      |
|    | Compass Classique 200                                                                  |
|    | https://www.freeadsz.co.uk/x-3328<br>17-z                                              |
|    | Compass Classique 200                                                                  |
|    | https://www.freeadsz.co.uk/x-3328<br>17-z                                              |
|    | Compass Classique 200                                                                  |
|    | https://www.freeadsz.co.uk/x-332<br>17-z                                               |