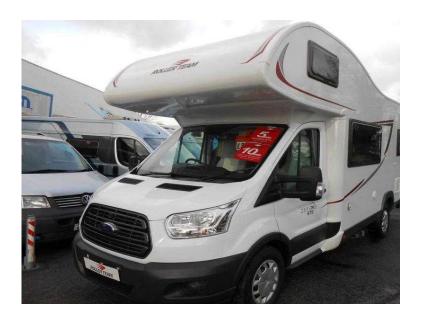

## Roller Team Zefiro 675 2016 (39,995 GBP)

Location **South East, Kent** https://www.freeadsz.co.uk/x-332822-z

The Zefiro 675 has a dinette for up to 6 dining places, a large overcab and twin rear bunk beds. The bottom bunk can be stowed away to create a large stowage area accessible from outside, ideal for bicycles or large items.