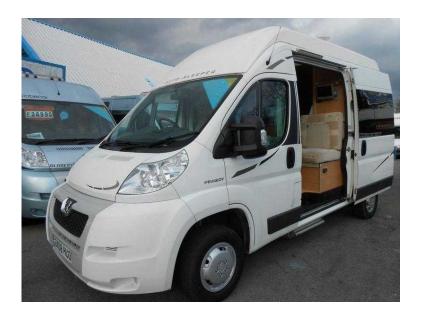

## **Auto-Sleepers Symbol 2008 (28,995 GBP)**

Location **South East, Kent** https://www.freeadsz.co.uk/x-332823-z

The Autosleeper Symbol is the benchmark against which every other hightop is measured against. Its compact design features two single beds or one double and an End Kitchen with 4 Burner Hob and Full Oven. A Corner Washroom with Shower completes the high specification.

2 Berth, Swivel Front Seats, 4-Burner Hob, Oven, Grill, Rear Kitchen, Power steering, Central locking, Electric Hob Ring, Peugeot Boxer, 1 Rear Seat Belt, 12 month

| 1.5 | Auto-Sleepers Symbol 2008                 |
|-----|-------------------------------------------|
|     | https://www.freeadsz.co.uk/x-3328<br>23-z |
|     | Auto-Sleepers Symbol 2008                 |
|     | https://www.freeadsz.co.uk/x-3328<br>23-z |
|     | Auto-Sleepers Symbol 2008                 |
|     | https://www.freeadsz.co.uk/x-3328<br>23-z |
|     | Auto-Sleepers Symbol 2008                 |
|     | https://www.freeadsz.co.uk/x-3328<br>23-z |
| 響   | Auto-Sleepers Symbol 2008                 |
|     | https://www.freeadsz.co.uk/x-3328<br>23-z |
|     | Auto-Sleepers Symbol 2008                 |
|     | https://www.freeadsz.co.uk/x-3328<br>23-z |
|     | Auto-Sleepers Symbol 2008                 |
|     | https://www.freeadsz.co.uk/x-3328<br>23-z |
|     | Auto-Sleepers Symbol 2008                 |
|     | https://www.freeadsz.co.uk/x-3328<br>23-z |
|     | Auto-Sleepers Symbol 2008                 |
|     | https://www.freeadsz.co.uk/x-3328<br>23-z |
|     | Auto-Sleepers Symbol 2008                 |
|     | https://www.freeadsz.co.uk/x-3328<br>23-z |