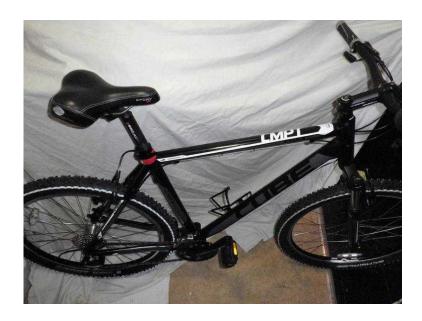

## **CUBE AIM CMPT Mountain Bike (255 GBP)**

Location **South East, East Sussex** https://www.freeadsz.co.uk/x-332880-z

2013 Mens Mountain Bike, 22" matt black with White decals Aluminium Frame, 24 Shimano ST-EF51 Trigger shift Gears, 26 Alloy AlexRim Double Wall quick release Wheels, Shimano Acera Crank & Chainrings 42x32x22T, Shimano V-Brakes & Front brake Pads Replaced with new one's, Front Schwalbe Smart Sam 2.25 & New Schwalbe Smart Sam Rear Tyre Replaced, Quick Release Seat post for ride height quality, air horn attached to handlebars, Front and Rear LED Flashing lights including batteries, New Gear & Brake cables replaced, Front & Rear Pedal, Wheel and frame reflectors added, oringinal Cube Handlebar grips, Suntour XCM Front Suspension 100mm Travel + Lockout, ETC Sport Wide comfy seat Added, BBB Bottle Cage Added, New Rear Shimano Acera Derailleur Fitted, New 8 Speed Shimano Casette Fitted, New KMC Chain Fitted, Bike has Some Scratches to Frame but superficial and is Ready to go as Bike has been fully serviced and tested. Bike Would Suit someone in the height region From 6ft (183cm) to 6ft4 (193cm). Bike is surprisingly very lightweight and would go up against similar Trek, Specialized and Giant same spec bike. Bike Retails around £369, My Price £255