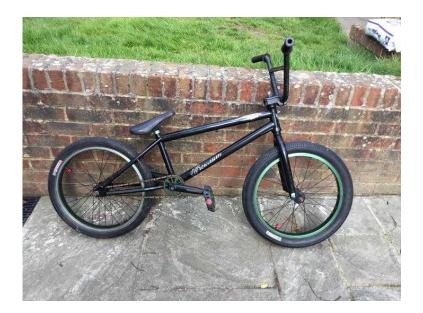

## BMX Premium Duo 2010 with extras (145 GBP)

Location South East, East Sussex https://www.freeadsz.co.uk/x-332887-z

BMX Premium Duo 2010. Comes with rear and front break callipers including wire bolts and leavers, spare chain and chain linker tools, spare tyre and puncture kit, tyre remover leaver and patch, 6.