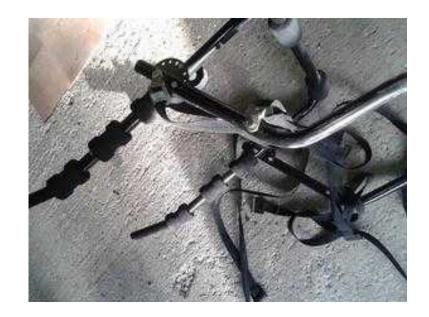

## **Cycle Carrier (35 GBP)**

Location **South East, East Sussex** https://www.freeadsz.co.uk/x-332889-z

Ladder-style car cycle carrier for two bikes. Fits onto towing bracket so no weight on bodywork. Also electric tailboard lights unit. Eastbourne. 01323 643191 01323 6431...(click to reveal full phone)