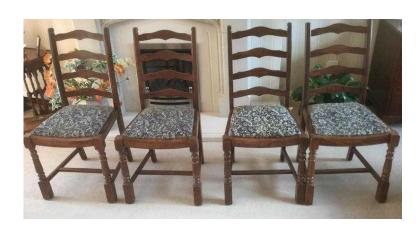

## Solid Elm Table amp 4 Matching Chairs (185 GBP)

Location Yorkshire and the Humber, North Yorkshire https://www.freeadsz.co.uk/x-332892-z

This solid elm table was made by the local manufacture, Cryercraft, and has a set of 4 ladder back chairs, made by the same.