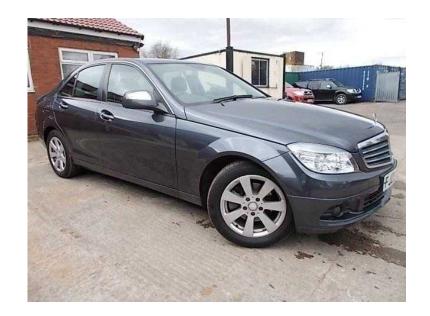

## Mercedes-Benz C Class 2009 (8,750 GBP)

Location **East Midlands, Nottinghamshire** https://www.freeadsz.co.uk/x-332912-z

Stock Detail, Year/Month: 2009/7, Fuel: Petrol, CC: 1800, Color: Gray, Seats: 5, Doors: 4, VAT: Name: C180, Body Style: Sedan, Drive: 2WD, Transmission: Automatic, Mileage: 51,000, MOT: 12 Months