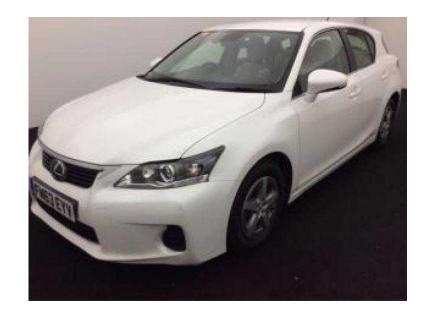

## **Lexus CT 2013 (10,500 GBP)**

Location **East Midlands, Nottinghamshire** https://www.freeadsz.co.uk/x-332913-z

Stock Detail, Year/Month: 2013/9, Fuel: Hybrid / Petrol, CC: 1800, Color: White, Seats: 5, Doors: 5, VAT: Name: Ct200h, Body Style: Suv, Drive: 2WD, Transmission: Automatic, Mileage: 60,000, MOT: 12 Months