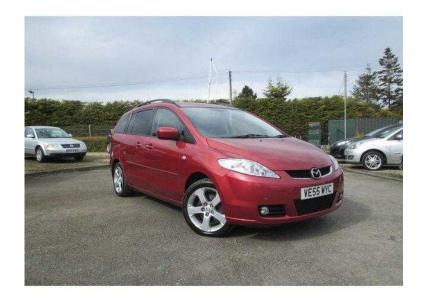

## Mazda Mazda5 2006 (3,699 GBP)

Location West Midlands, West Midlands https://www.freeadsz.co.uk/x-332961-z

We are delighted to offer you this Superb 7-seater which has only covered 59.000 miles. The 1 local owner has kept it Fully serviced and we will also carry out a full service prior to your collection. Upgrades â€" Front & Rear Parking Sensors, Metallic Paint, Next MOT due 05/02/2017, Full service history, Standard Features â€" Air-Conditioning, 6-Disc Dash Mounted C.D. player, Traction control, a.b.s. Brakes, Electric Windows (Front/Rear), Remote central locking, Supplied with 2 Keys, Electric door mirrors, Front Fog Lights, Alloy Wheels (16in), Roof Rails, Power steering, Child Locks, Drivers Airbag, Passenger Airbag, Side Airbags, 5X3 Point Rear Seat Belts, Seat Back Tables, 12V Accessory Socket, Locally Owned, Non Smoking Owner, Rake & Reach Ajustable Steering Column, Retractable Rear Load Cover, Split Folding Rear Seats, Trip Computer, Height adjustable drivers seat, Front Arm Rest, Remote Fuel Flap Release, Locking Wheel Nuts, Cup Holder, Full Book Pack, Alarm, Immobiliser, Glove Box, Upholstery Cloth, H.P.I. Clear. 7 seats, Metallic CARDINAL RED, Please call in for A TEST DRIVE Immobiliser, Alarm, Traction Control, Remote Central Locking, Power Steering, Trip Computer, Roof Rails, Child Locks, Locking Wheel