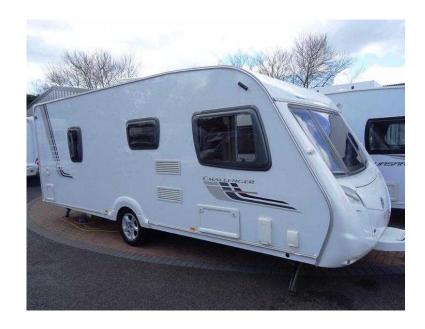

## **Swift Challenger 2009**

Location **South West, Hampshire** https://www.freeadsz.co.uk/x-332977-z

FRONT LOUNGE, REAR FIXED BED, REAR WASHROOM; Flexible living space, lounge converts to additional bed area. Kitchen comprises gas & electric hob/cooker/grill. Sink with hot & cold water taps. 3-way powered fridge. Fixed rear bed always ready to use with useful storage below. Overhead lockers throughout and wardrobe provides extra storage. Wash/shower room with cassette loo and separate shower at the very back section.

CD Player, 4 Berth, Flyscreens, Blinds, Mains, Leisure Battery, Power Management, Status TV Aerial, Hot Water, 3-Way Fridge, 3-Burner Hob, Oven, Grill, Hob, Wardrobe, Cassette Toilet, Side Kitchen, Rear Washroom, Curtains, Blown Air Heating, External Gas BBQ Point, Fixed Bed, Hitch Head Stabiliser, Loose Fit Carpets, Electric hot plate, Separate shower, Gas heating, Electric heating, Gas hot water, Electric hot