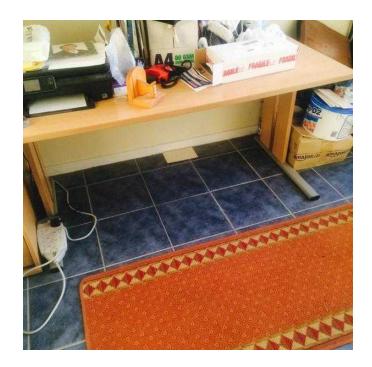

## Desk (90 GBP)

Location **South East, Kent** https://www.freeadsz.co.uk/x-332993-z

Very nice office desk, light wood effect with metal leg. 150cm  $\rm X$ 

| https://www.freeadsz.co.uk/x-3329 93-z  https://www.freeadsz.co.uk/x-3329 93-z  Desk | Des https://www.freeadsz.co.uk/x-332993-z | https://www.freeadsz.co.uk/x-3329 93-z  https://www.freeadsz.co.uk/x-3329 93-z | Desl<br>https://www.freeadsz.co.uk/x-3329 |
|--------------------------------------------------------------------------------------|-------------------------------------------|--------------------------------------------------------------------------------|-------------------------------------------|
| 92                                                                                   | 32 6 32 6                                 | Desk Desk Desk                                                                 | Desk<br>'x-3329                           |