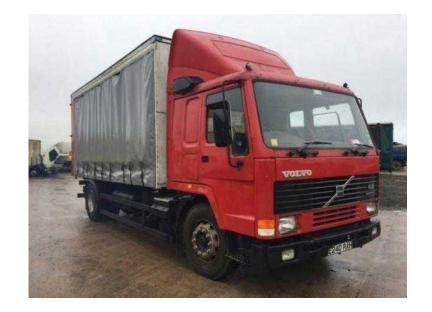

## Volvo FL10 1988 (4,500 GBP)

Location **West Midlands, Warwickshire** https://www.freeadsz.co.uk/x-333054-z

1988 (E) VOLVO FL10 INTERCOOLER, £4,500, Category: Rigid Trucks, Body Type: Curtain Side, Make: VOLVO, Model: FL10 INTERCOOLER, Axle Config: 4x2, Reg Year: E, Cab Type: Sleeper cab, Transmission: Manual, Mileage: 100000 km, GVW: 18000 kg, Body Condition: 85%, Interior Condition: 85%, Overall Condition: 85%, Tyre Condition:%