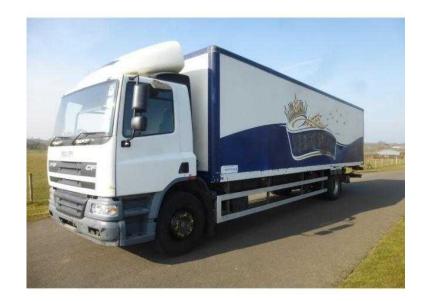

## DAF 65 2005

Location West Midlands, Warwickshire https://www.freeadsz.co.uk/x-333059-z

Manufacturer:DAF, Model:65 CF, Engine:220, Gearbox:Manual, Axles:4X2, Cabin:Sleeper Cab, Other Spec, SLEEPER CAB, MANUAL GEARBOX, 33FT BOX BODY, TAIL LIFT, GOOD CONDITION, Tail