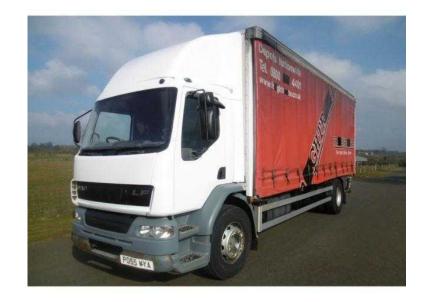

## **DAF LF 2005**

Location **West Midlands, Warwickshire** https://www.freeadsz.co.uk/x-333060-z

Manufacturer:DAF, Model:LF55, Engine:220, Gearbox:Manual, Axles:4X2, Cabin:Day Cab, Other Spec, CURTAINSIDER 25FT, TUCKAWAY TAIL LIFT, MANUAL GEARBOX, 791,000KMS, 2005, EXCELLENT,