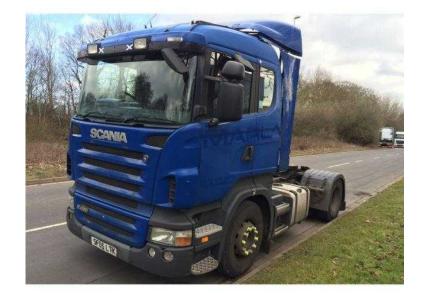

## Scania R420 2005

Location West Midlands, Warwickshire https://www.freeadsz.co.uk/x-333062-z

Manufacturer:Scania, Model:R420, Engine:N/A, Gearbox:Manual, Axles:4X2, Cabin:Sleeper Cab, Other Spec, MANUAL GEARBOX, 750,000KMS, 4X2, SLEEPER CAB, ENGINE AND GEARBOX DRIVE GOOD, COMSMETICALLY AVERAGE,