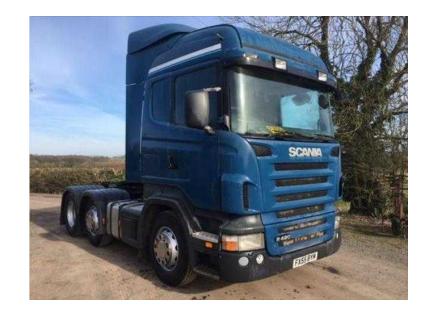

## **Scania R420 2005**

Location **West Midlands, Warwickshire** https://www.freeadsz.co.uk/x-333063-z

Scania R420 Highline, Type: 6x2 midlift, Engine Size: Stock no: 9034, Year: 2005, MOT Due: September 2016, Registration: FX55 BYM, Chassis Number: XLER6X20005135364, Transmission Type: Manual, Body Type: 6x2 midlift, Colour: KMs: First Registered: 19/12/2005, Description: 6x2 midlift, Additional Specification: Excellent all-round