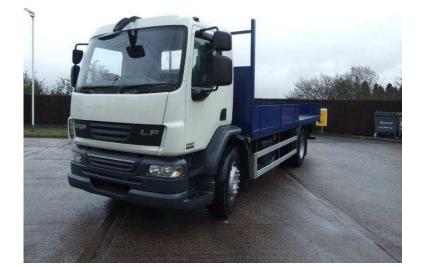

DAF LF

Location West Midlands, Warwickshire https://www.freeadsz.co.uk/x-333066-z

DAF LF 55 220, FN59ZFH, FIRST REGISTERD 25/09/2009, EURO 5, CHASSIS NUMBER XLRAE55GFOL355003, 18000 KG GVW, TRAIN WEIGHT 21500 KG, AXLE 1 7500 KG, AXLE 2 11500 KG, TYRE SIZE FRONT 315/80-22.5, TYRE SIZE REAR 295/80.22,