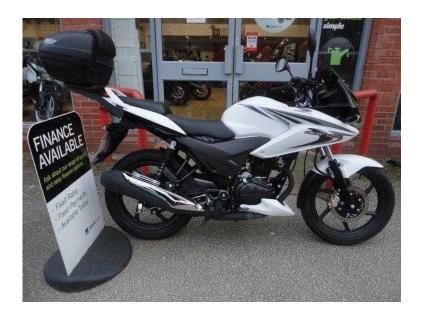

## Honda CBF 2015 (2,195 GBP)

Location North, South Wirral https://www.freeadsz.co.uk/x-333077-z

White, 125 Learner Legal, 1 owner, Full dealership history, 2 keys, Top Box. The Honda CBF125-MD we have here is barely run in and has a lovely low mileage which in turn also speaks out for its immaculate condition. As an extra to this really clean bike, the (one) previous owner has also had a Honda top box installed. A fantastic commuter and ideal for learner legal riders also. Plus 60 pounds documentation fee, Bill Smith Motors Celebrating over 50 years in Business! £2,195 p/x welcome Top