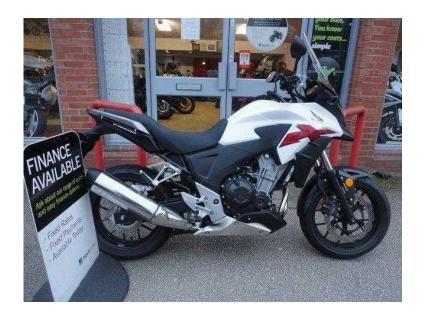

## Honda CB 2014 (4,195 GBP)

Location North, South Wirral https://www.freeadsz.co.uk/x-333080-z

White, 1 owner, Full service history, 2 keys, ABS, Touring screen, Centre Stand. The Honda CB500XA-E we have in stock here is in fantastic condition and is clean throughout. These bikes have been in great demand since their release a couple of years ago and we're sure this one will be no exception, especially as it has a lovely low mileage and a few extras including a Touring Screen, Fender Extender and Main stand. Plus 60 pounds documentation fee, Bill Smith Motors Celebrating over 50 years in Business!  $\pounds4,195 p/x$  welcome