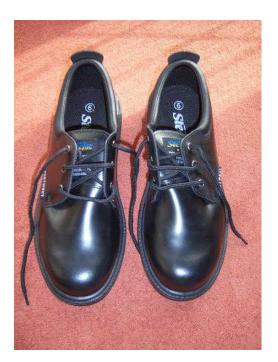

## Black steel toe cap shoes size 9 (20 GBP)

Location South East, West Sussex https://www.freeadsz.co.uk/x-333099-z

Steelite CE tested work shoes. Steel toe cap, Electrical resistant, anti-static, slip protection, anti-puncture sole, insulation against heat and cold, heat resistant sole. EN ISO 20345: 2004. Unworn. (Bought for &pound)