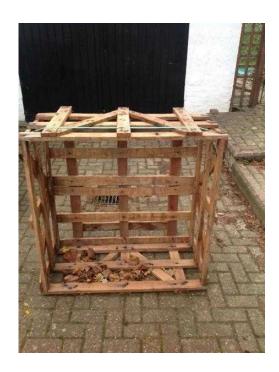

## Wooden Crates - for storage, log store, leaves and shipping (7 GBP)

Location South East, Surrey https://www.freeadsz.co.uk/x-333129-z

You are buying a heavy duty, solid, sturdy and strong wooden pallet crate.

It can be used for storage, logs, leaves, shipping or any other use you want. Square shape.

Length: 100cm Width 100cm Height 56cm

Due to size and weight, collection only.

Cash on collection preferred.

4 crates available in.