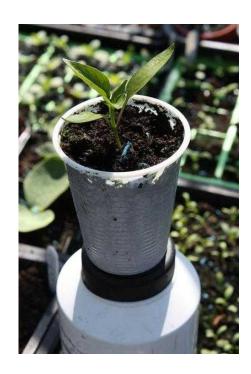

## 2 Red sweet bell peppers Plants, Grown from commercial seed 1 (1 GBP)

Location **South East, West Sussex** https://www.freeadsz.co.uk/x-333191-z

Sweet bell pepper featuring a strong semi open plant for ease of harvest. Leaves are dark green and full for good sunburn protection. Fruit are 3-4 lobed, block, thick walled and very sweet yummy, versatile and nutritious 2 for a &pound