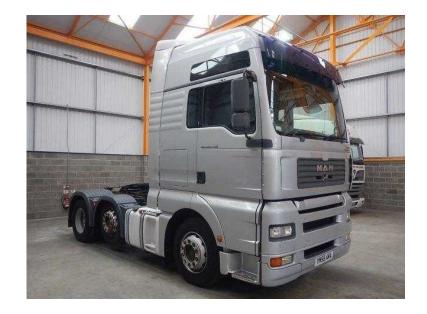

## MAN TGA 2006 (6,950 GBP)

Location West Midlands, West Midlands https://www.freeadsz.co.uk/x-333344-z

Registration Number YH55 AKA, Chassis Number WMAH24ZZX6G184677, First Registered 01.02.2006, £6,950.00, MAN TGA XXL Twinsleeper Cab C/w 4 Point Air Suspension. MAN D20 430 Bhp Turbo Air To Air Charge Cooled Euro 3 Engine. ZF 16 Speed Syncromesh Gearbox. MAN Single Reduction Drive Axle. Ecas Drive Axle Air Suspension C/w In Cab Controls. Air Suspended Midlift Axle. Disc Brake System C/w ABS/EBS Control. Switchable ASR/Traction Control. Jost Sliding Fifth Wheel C/w Run Up Ramps, Aluminium Chassis Catwalk, Aluminium Fuel Tank, Exterior Sun Visor, ISO Trailer ABS/EBS Susie Connector. Rear Loading Light. PVCU Vertical Engine Air Intake. Front Bumper Inset Mounted Driving Lights. Full Air Deflector Kit C/w Cab Side Extensions. Battery Isolator Switch. Interior Image, Isringhausen Heated/Air Suspended Driver Seat C/w Adjustable, Lumbar Support. Electric Driver And Passenger Windows. Electric Adjustable/Heated Mirrors. Electric Sunroof. Electric Windscreen Blinds. Air Conditioning (Not Tested), Eberspacher Programmable Night Heater. MAN Underbunk Chiller Box. Blaupunket RDS CD/Radio Player. Cruise Control. Adjustable Headlight Level Control. 12v And 24v Auxiliary Power Sockets. Overhead And Underbunk Storage Compartments. Plated Weight 44,000 Kgs. Design Weight 50,000 Kgs. Tested Until End Mileage As Shown 891,375 Kms. #YH55 AKA 1 #YH55 AKA 2, #YH55 AKA 3 #YH55 AKA 4, #YH55 AKA 5 #YH55 AKA 6, #YH55 AKA 7, Cruise Control, Electric Sunroof, Lumbar